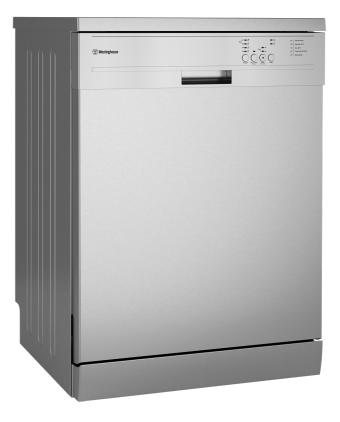

## **WSF6602XB**

60cm freestanding dishwasher, stainless steel, with 14 place settings, 5 wash programs including Fast 30' and SensorWash, FastDry system, half load option, adjustable upper basket and 47dB operation.

## Features

- 14 place settings
- Wash programs 5
- SensorWash
- Fast wash programs
- Time Save program
- Half load option
- Height adjustable upper basket
- Modular cutlery basket
- Wash progress indicator
- Water safety system
- Quiet operation
- Delay Start 3, 6 & 9 hours