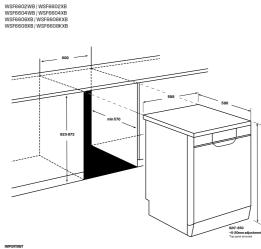

## Dimensions

Total height (mm) - 850, Total width (mm) - 598, Total depth (mm) - 598, Height adjustment (mm) - 20

These dimensions are a guide only. All measurements are in millimetres (mm). For complete installation instructions, refer to the manual provided with product.